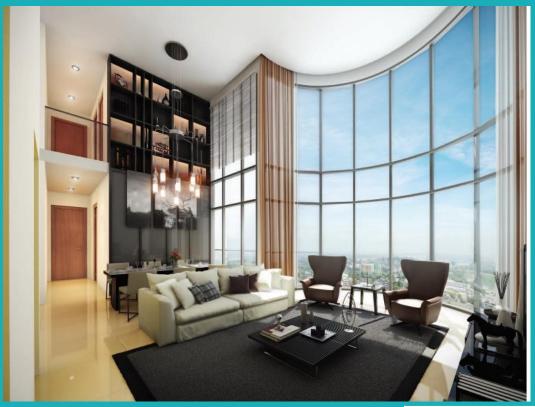

#### **AMBER SKYE**

Spacious 2,659sqft (247sqm), partially furnished, 4 bedroom, 5 bathroom Apartment for Sale. Completion in 2017, this low floor unit is renovated. Others: freehold, sea view This property is currently vacant and ready to move in. Located in Singapore's district D15 near East Coast, Marine Parade in the area East Coast (Central region).

#### **INTERIOR FACILITIES**

Air-Conditioning

Private Pool

Walk-In-Wardrobe

#### OTHER INTERIOR FEATURES

Cooker Hob/Hood

Dryer

Fridge

Oven / Microwave