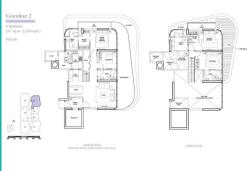

### **RESIDENTIAL - APARTMENT**

AMBER SKYE, 8, AMBER ROAD, EAST COAST, **MARINE PARADE, SINGAPORE 439853** 

SGLA55709783 ■ LISTING ID: TENURE: **FREEHOLD** 

TITLE:

■ SIZE BUILT-UP: 2.659SQFT (247SQM)

SIZE LAND: N/A ■ NO. OF FLOORS: N/A

■ FLOOR/LEVEL: N/A - LOW FLOOR

**BED ROOMS:** ■ BATH ROOMS: **MAIDS ROOMS:** N/A ■ PARKING SPACES: N/A **LAYOUT TYPE:** N/A **■ FACING:** N/A

**SEA VIEW ■ VIEWING:** 

**■ SELLING PRICE:** 

S\$4,233,000 1,591PSF (17,135PSM) 2017, 6YRS **■ COMPLETION YEAR:** 